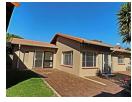

Lovely Kitchen with Ample counter top and cupboard space and a spacious scullery,

Open plan dining room and lounge Fully tiled,

2 Stunning Bathroom, 3 Fully tiled Bedroom with built in cupboards,

Laundry Room

Pre-paid electricity

2 Cottages on the property for elderly parents.

The deposit are as follows:

-Rental deposit: R15000.00

-Rental Monthly R15000.00

-Service Deposit: R5 000

| Pets Allowed | Yes |                     |       |
|--------------|-----|---------------------|-------|
| Interior     |     | Exterior            |       |
| Bedrooms     | 3   | Garages             | 2     |
| Bathrooms    | 2   | Carports / Parkings | 2     |
| Kitchens     | 1   | Security            | No    |
| Recep. Rooms | 2   | Pool                | No    |
| Furnished    | No  | Views               | False |