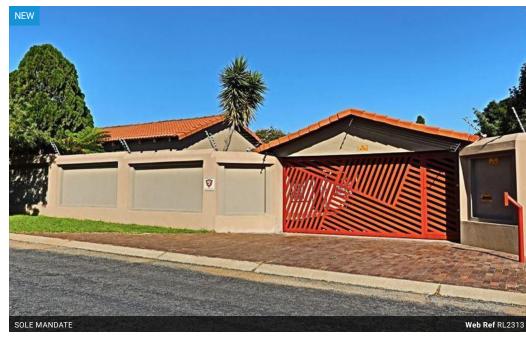

## Stunning Three Bedroom Home available for rent from the 1st of June 2025 in Glen Marais

Beautiful Three Bedroom Home available for rent from the 1st of June 2025 in Glen Marais in the boomed area.

This stunning home offers:

Lovely Kitchen with Ample counter top and cupboard space and a spacious scullery,

Open plan dining room and lounge Fully tiled,

2 Stunning Bathroom, 3 Fully tiled Bedroom with built in cupboards,

Laundry Room

Pre-paid electricity

2 Cottages on the property for elderly parents.

The deposit are as follows:

-Rental deposit: R15000.00

-Rental Monthly R15000.00

-Service Deposit: R5 000

| Pets Allowed | Yes |                     |       |
|--------------|-----|---------------------|-------|
| Interior     |     | Exterior            |       |
| Bedrooms     | 3   | Garages             | 2     |
| Bathrooms    | 2   | Carports / Parkings | 2     |
| Kitchens     | 1   | Security            | No    |
| Recep. Rooms | 2   | Pool                | No    |
| Furnished    | No  | Views               | False |