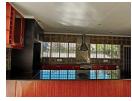

Lovely Kitchen with Ample counter top and cupboard space and a spacious scullery,

Open plan dining room and lounge Fully tiled,

2 Stunning Bathroom, 3 Fully tiled Bedroom with built in cupboards,

Laundry Room