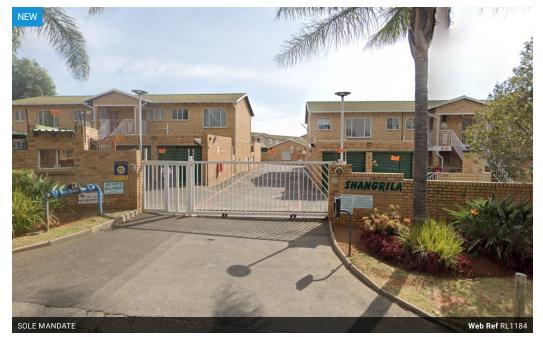

# R6,900 pm

2

Lease Period 12 months Annual Escalation -

Availability Immediately Deposit -

**a** 2

Lovely Upstairs unit available for rent in Birchleigh

This spacious unit offers:

Open plan lounge and kitchen,

Two Bedrooms with BIC

One Full bathroom With a bath and A shower

and double Garages.

Situated in Birchleigh this unit is in a secure complex located close to all amenities.

The deposits are as follows:

Rent deposit: R6 900 (Refundable) Service Deposit: R2 500 (Refundable)