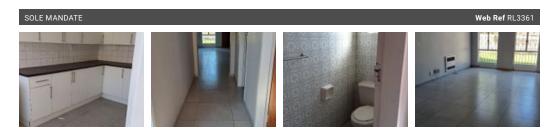

Kitchen: Spacious kitchen with abundant cupboard space and provision for a top loader washing machine.

Living Area: Open plan lounge and dining room for versatile living and entertaining.

Storage: Convenient storage space is available under the stairs.

Bathrooms: One and a half bathrooms; guest toilet downstairs and main bathroom upstairs featuring a bath.

Bedrooms: Two bedrooms with built-in cupboards; main bedroom exceptionally spacious.

Parking: Open parking space provided.

Courtyard: Enjoy a private courtyard area.