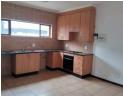

## Affordable 2 Bedroom Ground Floor Unit In Helderwyk

Fully tiled ground floor unit with open plan lounge, kitchen, 2 bedrooms, full bathroom and carport.

Solar geyser, carport and play area.

Rental excludes electricity, water, sewerage, refuse and communal charges.