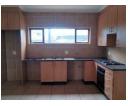

## Affordable 2 Bedroom Ground Floor Unit In Helderwyk

Fully tiled ground floor unit with open plan lounge, kitchen, 2 bedrooms, full bathroom and carport.

Solar geyser, carport and play area.

Rental excludes electricity, water, sewerage, refuse and communal charges.