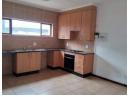

## Affordable 2 Bedroom Ground Floor Unit In Helderwyk

Fully tiled ground floor unit with open plan lounge, kitchen, 2 bedrooms, full bathroom and carport.

Solar geyser, carport and play area.

Rental excludes electricity, water, sewerage, refuse and communal charges.