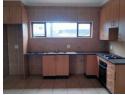

## Affordable 2 Bedroom Ground Floor Unit In Helderwyk

Fully tiled ground floor unit with open plan lounge, kitchen, 2 bedrooms, full bathroom and carport.

Solar geyser, carport and play area.

Rental excludes electricity, water, sewerage, refuse and communal charges.