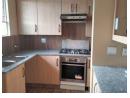

## Renovated First Floor Unit with Beautiful Kitchen

Lovely renovated first-floor unit.

Spacious open plan lounge and dining area with stunning kitchen and gas HOB, 3 bedrooms, bathroom with a shower only and a separate toilet.