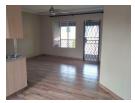

## Renovated First Floor Unit with Beautiful Kitchen

Lovely renovated first-floor unit.

Spacious open plan lounge and dining area with stunning kitchen and gas HOB, 3 bedrooms, bathroom with a shower only and a separate toilet.