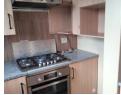

## Renovated First Floor Unit with Beautiful Kitchen

Lovely renovated first-floor unit.

Spacious open plan lounge and dining area with stunning kitchen and gas HOB, 3 bedrooms, bathroom with a shower only and a separate toilet.