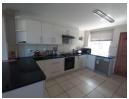

Boasting 4 bedrooms and 3 bathrooms, the layout is designed for flexible living:

🛮 Downstairs: 2 bedrooms, 2 bathrooms (1 en-suite), an open-plan kitchen, and a dining area.

🖾 Upstairs: 2 bedrooms, 1 bathroom, an open-plan lounge, and a kitchenette with a built-in braai, leading onto a spacious balcony with magnificent sea views and a picturesque outlook over Mossel Bay.