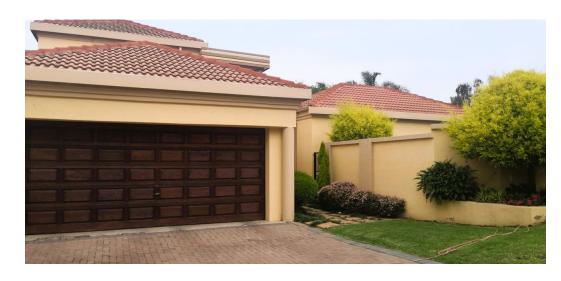

### House for sale in Bishops Court, Van Riebeeck Park

This stunning 5-bedroom, 4-bathroom luxury home is a masterpiece of modern design, offering elegance, comfort, and security in an exclusive estate. Featuring open-plan living spaces with seamless indoor-outdoor flow, the home is designed for both relaxation and entertaining. The spacious lounge and dining areas are bathed in natural light, complemented by high-end finishes and sleek, contemporary fixtures. A gournet kitchen with top-of-the-line appliances, a large island, and ample storage makes cooking a pleasure.

The generously sized bedrooms include a lavish master suite with a walk-in closet and spa-like en-suite bathroom. Each bathroom is exquisitely designed with premium fittings. Expansive sliding doors open to a beautifully landscaped garden and entertainment area, perfect for hosting guests.

### Features

| Pets Allowed | Yes |                     |       |            |                   |
|--------------|-----|---------------------|-------|------------|-------------------|
| Interior     |     | Exterior            |       | Sizes      |                   |
| Bedrooms     | 5   | Garages             | 2     | Floor Size | 273m <sup>2</sup> |
| Bathrooms    | 4   | Carports / Parkings | 2     | Land Size  | 770m <sup>2</sup> |
| Kitchens     | 1   | Security            | Yes   |            |                   |
| Recep. Rooms | 3   | Pool                | No    |            |                   |
| Furnished    | No  | Views               | False |            |                   |