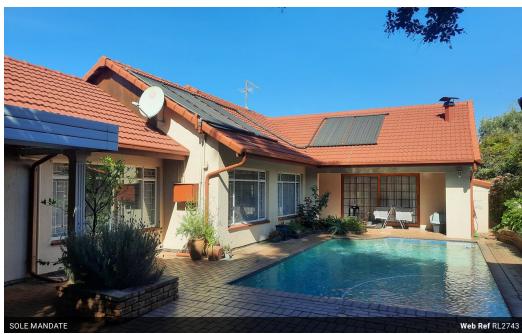

## House for sale in Van Riebeeck Park

AN ABSOLUTE MASTERPIECE. Be captivated by the elegance of this fantastic family home, boasting exquisite finishes throughout, modern and opulent, with a full flatlet and a secure location within a boomed-off area with access control and 24 hour security. Make the call today to VIEW EXCLUSIVELY

## Features

| Pets Allowed | Yes |                     |     |            |                     |
|--------------|-----|---------------------|-----|------------|---------------------|
| Interior     |     | Exterior            |     | Sizes      |                     |
| Bedrooms     | 4   | Garages             | 2   | Floor Size | 350m²               |
| Bathrooms    | 3   | Carports / Parkings | 5   | Land Size  | 1,000m <sup>2</sup> |
| Kitchens     | 1   | Security            | Yes |            |                     |
| Recep. Rooms | 3   | Dom. Accom.         | 1   |            |                     |
| Studies      | 1   | Pool                | Yes |            |                     |
| Furnished    | No  |                     |     |            |                     |