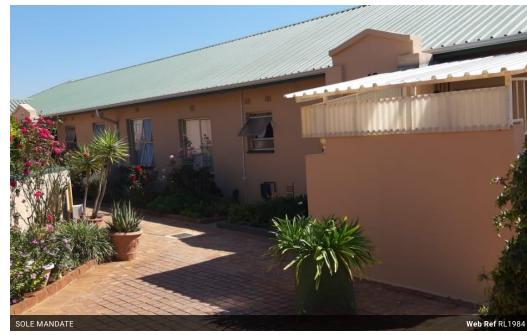

## Retirement unit for sale in Terenure

SECURE AND COMFORTABLE UNIT in a secure retirement estate which offers frail care, a dining room, library, putt-putt course, duck pond, indoor heated therapeutic pool and much more. Make the call today to VIEW EXCLUSIVELY

## Features

| Interior     |    | Exterior |       | Sizes      |      |
|--------------|----|----------|-------|------------|------|
| Bedrooms     | 2  | Garages  | 1     | Floor Size | 95m² |
| Bathrooms    | 2  | Security | Yes   |            |      |
| Kitchens     | 1  | Pool     | Yes   |            |      |
| Recep. Rooms | 2  | Views    | False |            |      |
| Furnished    | No |          |       |            |      |