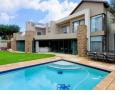

I Exceptional Features & Layout:

Grand open-plan living & dining areas seamlessly extending to a landscaped garden through full-height glass sliding doors. A designer entertainment area with seating for exclusive gatherings, flowing onto a sparkling pool, patio, boma, built-in braai and Pizza oven – perfect for hosting in style. A large family lounge, ideal for cozy TV nights. Extraordinary study leading to a private 5th bedroom – ideal as a separate guest suite or granny flat.