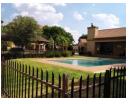

## Features

| Interior     |    | Exterior            |       | Sizes      |      |
|--------------|----|---------------------|-------|------------|------|
| Bedrooms     | 2  | Carports / Parkings | 1     | Floor Size | 71m² |
| Bathrooms    | 1  | Security            | Yes   |            |      |
| Kitchens     | 1  | Pool                | Yes   |            |      |
| Recep. Rooms | 1  | Views               | False |            |      |
| Furnished    | No |                     |       |            |      |