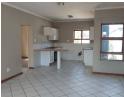

## Townhouse for sale in Glen Marais

This spacious and neat 2-bedroom unit is nestled in a secure, well-kept complex, offering comfortable and convenient living. The open-plan lounge and dining area flow seamlessly into a well-appointed kitchen with ample cupboard space. Both bedrooms are generously sized with built-in cupboards, and the full bathroom is clean and modern. The unit is light-filled, well-maintained, and move-in ready. Enjoy peace of mind and beautifully maintained communal gardens. Ideal for first-time buyers, small families, or investors, this home combines practicality with charm in a quiet, sought-after neighborhood close to shops, schools, and transport

## **Features**

| Interior     |    | Exterior            |       | Sizes      |      |
|--------------|----|---------------------|-------|------------|------|
| Bedrooms     | 2  | Carports / Parkings | 1     | Floor Size | 62m² |
| Bathrooms    | 1  | Security            | No    |            |      |
| Kitchens     | 1  | Pool                | No    |            |      |
| Recep. Rooms | 1  | Views               | False |            |      |
| Furnished    | No |                     |       |            |      |