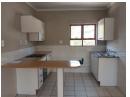

## Townhouse for sale in Glen Marais

This spacious and neat 2-bedroom unit is nestled in a secure, well-kept complex, offering comfortable and convenient living. The open-plan lounge and dining area flow seamlessly into a well-appointed kitchen with ample cupboard space. Both bedrooms are generously sized with built-in cupboards, and the full bathroom is clean and modern. The unit is light-filled, well-maintained, and move-in ready. Enjoy peace of mind and beautifully maintained communal gardens. Ideal for first-time buyers, small families, or investors, this home combines practicality with charm in a quiet, sought-after neighborhood close to shops, schools, and transport

## **Features**

| Interior     |    | Exterior            |       | Sizes      |      |
|--------------|----|---------------------|-------|------------|------|
| Bedrooms     | 2  | Carports / Parkings | 1     | Floor Size | 62m² |
| Bathrooms    | 1  | Security            | No    |            |      |
| Kitchens     | 1  | Pool                | No    |            |      |
| Recep. Rooms | 1  | Views               | False |            |      |
| Furnished    | No |                     |       |            |      |