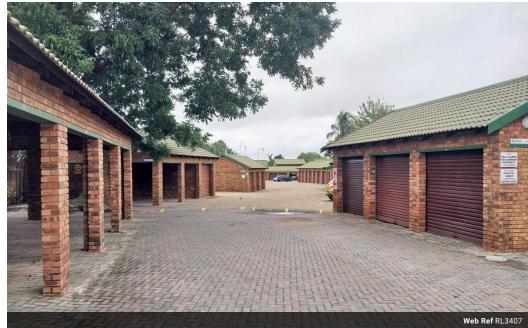

## Townhouse for sale in Glen Marais

Experience contemporary living at its finest in this spacious loft-style townhouse nestled within a secure complex in a sought-after suburb. Boasting modern design elements and ample space, this residence offers the perfect blend of style and comfort. Step into the airy open-plan layout, where natural light floods the space, accentuating sleek finishes and creating a welcoming ambiance. Outside, a private garden beckons, providing a serene retreat for relaxation and outdoor enjoyment. With the assurance of security and the allure of modernity, this home invites you to embrace a lifestyle of sophistication and tranquility in an enviable location.

| Pets Allowed | Yes |                     |       |            |       |
|--------------|-----|---------------------|-------|------------|-------|
| Interior     |     | Exterior            |       | Sizes      |       |
| Bedrooms     | 3   | Garages             | 1     | Floor Size | 114m² |
| Bathrooms    | 2   | Carports / Parkings | 1     |            |       |
| Kitchens     | 1   | Security            | Yes   |            |       |
| Recep. Rooms | 1   | Pool                | No    |            |       |
| Furnished    | No  | Views               | False |            |       |
|              |     |                     |       |            |       |