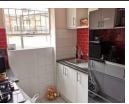

## Features

| Interior     |    | Exterior            |       | Sizes      |      |
|--------------|----|---------------------|-------|------------|------|
| Bedrooms     | 2  | Carports / Parkings | 1     | Floor Size | 42m² |
| Bathrooms    | 1  | Security            | Yes   |            |      |
| Kitchens     | 1  | Pool                | Yes   |            |      |
| Recep. Rooms | 1  | Views               | False |            |      |
| Furnished    | No |                     |       |            |      |