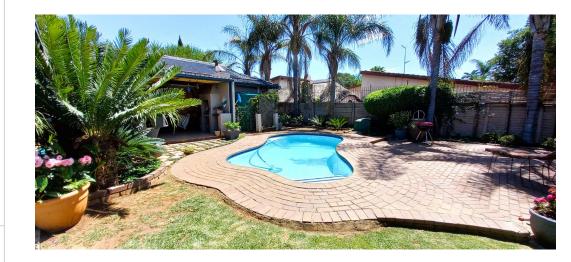

### House for sale in Glen Marais

**a** 2

This beautiful and spacious 3-bedroom family home offers modern comfort and security in a fantastic location. Designed with family living in mind, the home features open and airy rooms, a stylish kitchen, and ample living space for entertaining or relaxation. Energy-efficient with a 6-panel solar assistance system, it reduces power costs while providing backup energy security. Located in a well-established area, close to schools, shopping centers, and major routes, this home combines convenience and peace of mind. With top-notch security features and a thoughtful layout, this home is a rare find and the ideal setting for a family-focused lifestyle.

#### Features

| Pets Allowed | Yes |                     |       |           |
|--------------|-----|---------------------|-------|-----------|
| Interior     |     | Exterior            |       | Sizes     |
| Bedrooms     | 3   | Garages             | 2     | Land Size |
| Bathrooms    | 2   | Carports / Parkings | 2     |           |
| Kitchens     | 1   | Security            | Yes   |           |
| Recep. Rooms | 2   | Pool                | Yes   |           |
| Studies      | 1   | Views               | False |           |
| Furnished    | No  |                     |       |           |