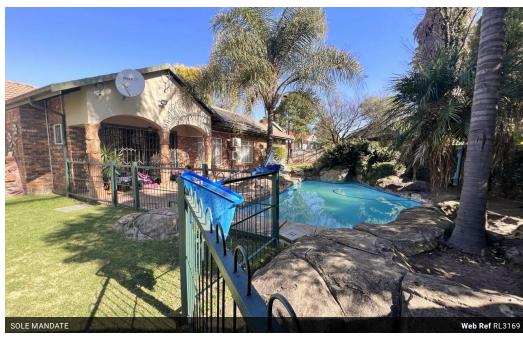

## House for sale in Glen Marais

MODERN AND SPACIOUS. This beautiful 4 bedroom family home boasts great living with modern finishes, a large garden, sparkling pool and thatched entertainment area or granny flat.

## **Features**

| Pets Allowed | Yes |                     |     |           |                     |
|--------------|-----|---------------------|-----|-----------|---------------------|
| Interior     |     | Exterior            |     | Sizes     |                     |
| Bedrooms     | 4   | Garages             | 2   | Land Size | 1,019m <sup>2</sup> |
| Bathrooms    | 2   | Carports / Parkings | 2   |           |                     |
| Kitchens     | 1   | Security            | Yes |           |                     |
| Recep. Rooms | 3   | Dom. Accom.         | 1   |           |                     |
| Furnished    | No  | Pool                | Yes |           |                     |