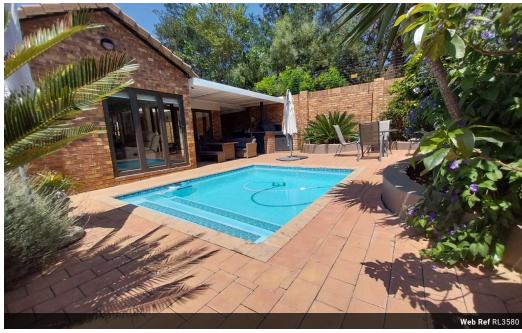

Step outside to your private garden oasis, complete with a sparkling pool, ideal for cooling off on warm summer days or...

## Features

| Pets Allowed | Yes |          |       |            |       |
|--------------|-----|----------|-------|------------|-------|
| Interior     |     | Exterior |       | Sizes      |       |
| Bedrooms     | 3   | Garages  | 2     | Floor Size | 248m² |
| Bathrooms    | 2   | Security | Yes   | Land Size  | 524m² |
| Kitchens     | 1   | Pool     | Yes   |            |       |
| Recep. Rooms | 2   | Views    | False |            |       |
| Studies      | 1   |          |       |            |       |
| Furnished    | No  |          |       |            |       |