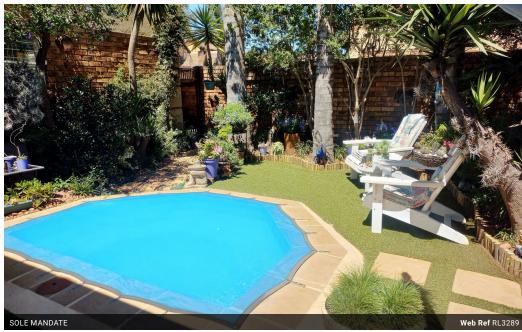

## Cluster for sale in Glen Marais

Welcome to spacious, modern living in this 3-bedroom cluster home, nestled within a secure complex featuring 24-hour guards and access control. The property comes complete with a sparkling pool and a welcoming patio, ideal for outdoor gatherings and relaxation. Experience the perfect blend of security and leisure in this sought-after residence.

## Features

| Pets Allowed | Yes |                     |       |            |       |
|--------------|-----|---------------------|-------|------------|-------|
| Interior     |     | Exterior            |       | Sizes      |       |
| Bedrooms     | 3   | Garages             | 2     | Floor Size | 200m² |
| Bathrooms    | 3   | Carports / Parkings | 2     | Land Size  | 307m² |
| Kitchens     | 1   | Security            | Yes   |            |       |
| Recep. Rooms | 2   | Pool                | Yes   |            |       |
| Studies      | 1   | Views               | False |            |       |
| Furnished    | No  |                     |       |            |       |