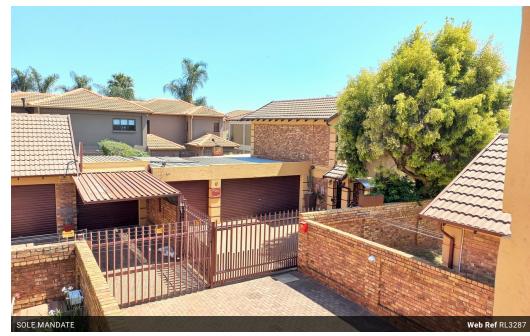

## Cluster for sale in Glen Marais

Welcome to spacious, modern living in this 3-bedroom cluster home, nestled within a secure complex featuring 24-hour guards and access control. The property comes complete with a sparkling pool and a welcoming patio, ideal for outdoor gatherings and relaxation. Experience the perfect blend of security and leisure in this sought-after residence.

## Features

| Pets Allowed | Yes |                     |       |           |                   |
|--------------|-----|---------------------|-------|-----------|-------------------|
| Interior     |     | Exterior            |       | Sizes     |                   |
| Bedrooms     | 3   | Garages             | 2     | Land Size | 310m <sup>2</sup> |
| Bathrooms    | 2   | Carports / Parkings | 2     |           |                   |
| Kitchens     | 1   | Security            | Yes   |           |                   |
| Recep. Rooms | 3   | Pool                | Yes   |           |                   |
| Studies      | 1   | Views               | False |           |                   |
| Furnished    | No  |                     |       |           |                   |