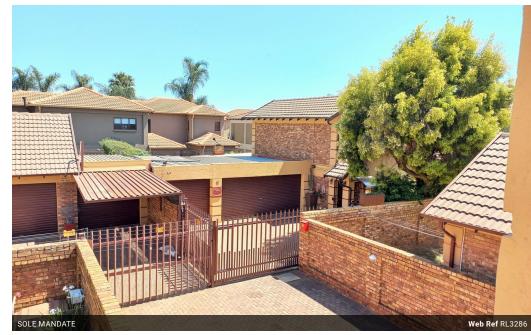

## Cluster for sale in Glen Marais

Welcome to spacious, modern living in this 3-bedroom cluster home, nestled within a secure complex featuring 24-hour guards and access control. The property comes complete with a sparkling pool and a welcoming patio, ideal for outdoor gatherings and relaxation. Experience the perfect blend of security and leisure in this sought-after residence.

## Features

| Pets Allowed | Yes |                     |       |           |                   |
|--------------|-----|---------------------|-------|-----------|-------------------|
| Interior     |     | Exterior            |       | Sizes     |                   |
| Bedrooms     | 3   | Garages             | 2     | Land Size | 310m <sup>2</sup> |
| Bathrooms    | 2   | Carports / Parkings | 2     |           |                   |
| Kitchens     | 1   | Security            | Yes   |           |                   |
| Recep. Rooms | 3   | Pool                | Yes   |           |                   |
| Studies      | 1   | Views               | False |           |                   |
| Furnished    | No  |                     |       |           |                   |