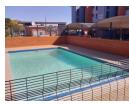

| Interior     |    | Exterior            |       | Sizes      |      |
|--------------|----|---------------------|-------|------------|------|
| Bedrooms     | 2  | Carports / Parkings | 1     | Floor Size | 81m² |
| Bathrooms    | 2  | Security            | No    |            |      |
| Kitchens     | 1  | Pool                | No    |            |      |
| Recep. Rooms | 1  | Views               | False |            |      |
| Furnished    | No |                     |       |            |      |