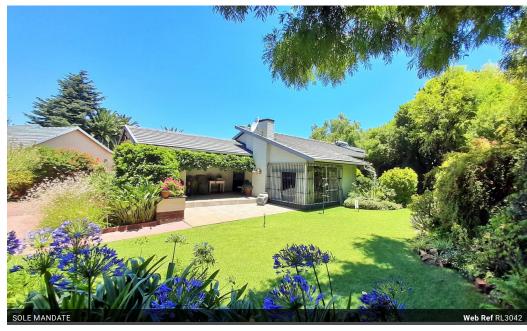

## House for sale in Edleen

ABSOLUTELY MAGNIFICENT. Become mesmerised when you stroll around this meticulously maintained and we-loved family home, with sprawling lawns, comforting trees and a feeling of serenity in the garden as well as inside the house. Modernised to perfection and situated in a secure, boomed-off and access-controlled suburb. Special features include a gas stove, security system and airconditioning. An absolute must-see listing!

Make the call today to VIEW EXCLUSIVELY

| Pets Allowed | Yes |                     |       |            |                   |
|--------------|-----|---------------------|-------|------------|-------------------|
| Interior     |     | Exterior            |       | Sizes      |                   |
| Bedrooms     | 3   | Garages             | 1     | Floor Size | 250m <sup>2</sup> |
| Bathrooms    | 2   | Carports / Parkings | 2     | Land Size  | 991m²             |
| Kitchens     | 1   | Security            | Yes   |            |                   |
| Recep. Rooms | 2   | Dom. Accom.         | 1     |            |                   |
| Furnished    | No  | Pool                | No    |            |                   |
|              |     | Views               | False |            |                   |