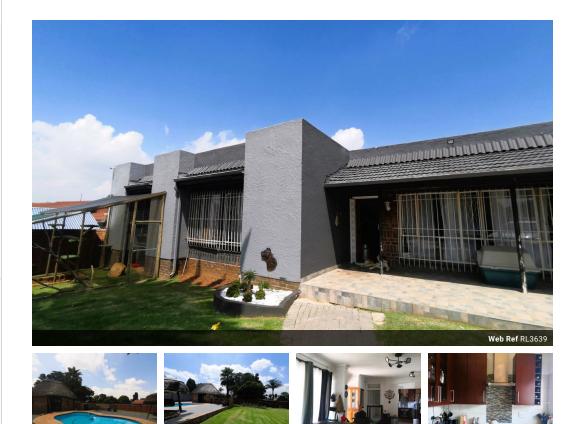

### House for sale in Birchleigh

This spacious and modernized 3-bedroom family home is designed for comfort and effortless entertaining. Featuring stylish openplan living areas, a sleek contemporary kitchen, and generously sized bedrooms, this home offers the perfect blend of elegance and functionality. The large garden provides ample space for outdoor enjoyment, while the sparkling pool and dedicated entertainment area make it ideal for hosting family and friends. Situated in a desirable neighborhood, this home offers convenience, space, and a modern lifestyle. Whether relaxing indoors or enjoying the outdoor oasis, this property is perfect for families seeking both luxury and practicality. Don't miss this gem!

#### Features

| Pets Allowed | Yes |                     |       |           |
|--------------|-----|---------------------|-------|-----------|
| Interior     |     | Exterior            |       | Sizes     |
| Bedrooms     | 3   | Garages             | 1     | Land Size |
| Bathrooms    | 2   | Carports / Parkings | 1     |           |
| Kitchens     | 1   | Security            | No    |           |
| Recep. Rooms | 3   | Dom. Accom.         | 1     |           |
| Furnished    | No  | Pool                | Yes   |           |
|              |     | Views               | False |           |