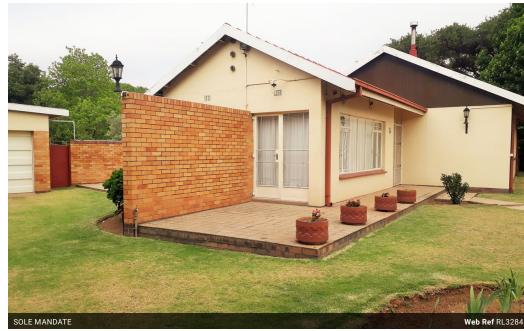

## House for sale in Birchleigh

This well-maintained residence offers 3 spacious bedrooms, 2 full bathrooms, a roomy dining and lounge area, and a kitchen featuring a 6-burner gas stove. A double garage provides ample parking. The large yard, especially at the back, offers plenty of outdoor space. Additionally, there's a spacious one-bedroom granny flat with a bath and shower.