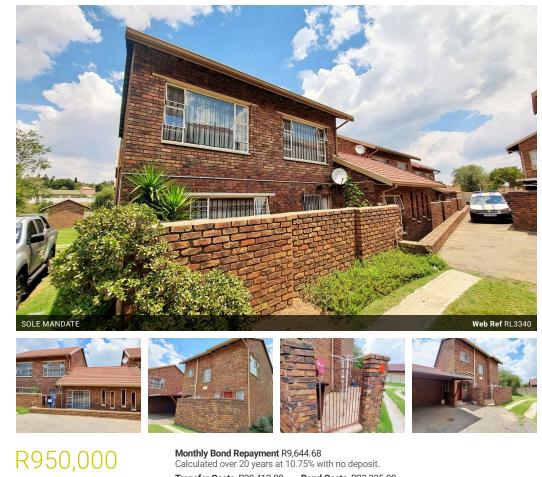

## Townhouse for sale in Birchleigh North

Step into luxury with this spacious three-bedroom duplex townhouse. Revel in the modern kitchen and indulge in the expansive bathrooms, offering ample space for relaxation. With a convenient lockup garage, your vehicle is secure. This residence blends contemporary design with practicality, providing an ideal setting for comfortable living. Welcome to a home where style meets functionality.

## Features

| Interior     |    | Exteri |
|--------------|----|--------|
| Bedrooms     | 3  | Garag  |
| Bathrooms    | 2  | Carpo  |
| Kitchens     | 1  | Secur  |
| Recep. Rooms | 2  | Pool   |
| Furnished    | No | Views  |