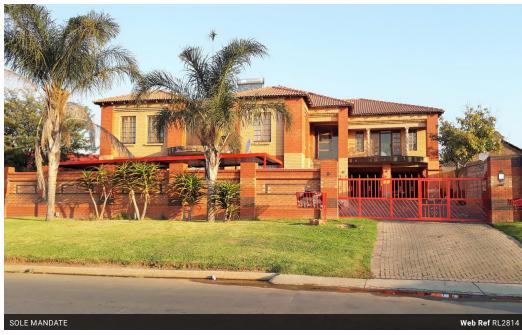

## Property with 10 Cottages for sale in Birch Acres

A MASSIVE PROPERTY WITH 10 COTTAGES This incredible income generating property offers 10 bedrooms and 10 bathrooms, great space and a very good location. An excellent low-risk investment opportunity.

## Features

| Interior     |    | Exterior            |       | Sizes     |                     |
|--------------|----|---------------------|-------|-----------|---------------------|
| Bedrooms     | 10 | Garages             | 2     | Land Size | 1,000m <sup>2</sup> |
| Bathrooms    | 10 | Carports / Parkings | 2     |           |                     |
| Kitchens     | 1  | Security            | Yes   |           |                     |
| Recep. Rooms | 2  | Pool                | No    |           |                     |
| Furnished    | No | Views               | False |           |                     |