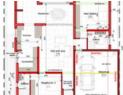

## House for sale in Hartenbos

Secure Living - Close To the Beach - Plot And Plan - Hartenbos

Come and build your own retirement home in the last remaining development in Hartenbos Central, with spectacular views of the mountains and river. Situated close to all the major shopping centres and within walking distance to the beach.

Take this opportunity to grab one of the few remaining erven in this complex.

Contact me today for a viewing - here today, gone tomorrow!

| Pets Allowed | Yes |          |      |            |       |
|--------------|-----|----------|------|------------|-------|
| Interior     |     | Exterior |      | Sizes      |       |
| Bedrooms     | 2   | Garages  | 3    | Floor Size | 181m² |
| Bathrooms    | 2   | Security | Yes  |            |       |
| Kitchens     | 1   | Pool     | No   |            |       |
| Recep. Rooms | 2   | Views    | True |            |       |
| Furnished    | No  |          |      |            |       |