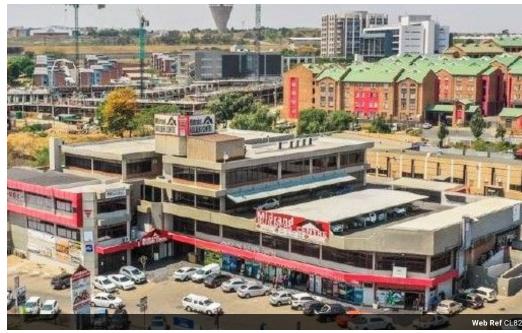

## Offices to rent and Retail Space in Kertk Street Midrand

We bring to your attention to this B Graded building in Midrand, approximately 1400sq.m available with a total GLA 8489sq.m and situated 183 Kerk Street, Midrand. We have approximately 1,400sq.m, plus additional storage space and yard space, that will become available on the ground floor at this building. Landmark building on Kerk & Old Pretoria Road. Accessibility by vehicle and public transport. Energy efficient and ample natural light. The landlord is flexible in what can be offered and open to discuss TI or cosmetic upgrades for the right tenant. GLA measurements listed are approximately and will be finalised on conclusion of a deal. The Landlord is looking for 1 single solid tenant to take up the entire 1400m², as the existing portioning between these unit can be demolished to convert is in one big box.

**Building Name** Magic Builders Midrand Zoning

Mixed Use

Interior Exterior Sizes Air Conditioning Yes Security Floor Size 1,400m<sup>2</sup> Land Size 8,489m²