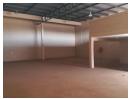

## Warehouse Units To Let in Pomona Kempton Park - Various Sizes Available

This development is situated in the busy and fast development Pomona area, 5 minutes from OR Tambo International Airport, and close to all major access routes like R21 and Great North Road. Secure warehousing. The business park and units are neat, well positioned and 24 hour access control on premises. Units consist of office space and a mezzanine level. Various units available ranging from 137sqm to 396sqm
There are 7 blocks of A Grade units.

## Features

Zoning Industrial

 Exterior
 Sizes

 Security
 Yes
 Floor Size
 137m²

 Open Parking Bays
 5