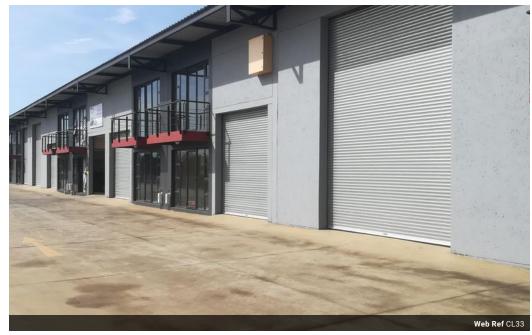

## Warehouse Units To Let in Pomona Kempton Park - Various Sizes Available

This development is situated in the busy and fast development Pomona area, 5 minutes from OR Tambo International Airport, and close to all major access routes like R21 and Great North Road. Secure warehousing. The business park and units are neat, well positioned and 24 hour access control on premises. Units consist of office space and a mezzanine level. Various units available ranging from 137sqm to 396sqm
There are 7 blocks of A Grade units.

## Features

Zoning Industrial

 Exterior
 Sizes

 Security
 Yes
 Floor Size
 137m²

 Open Parking Bays
 5