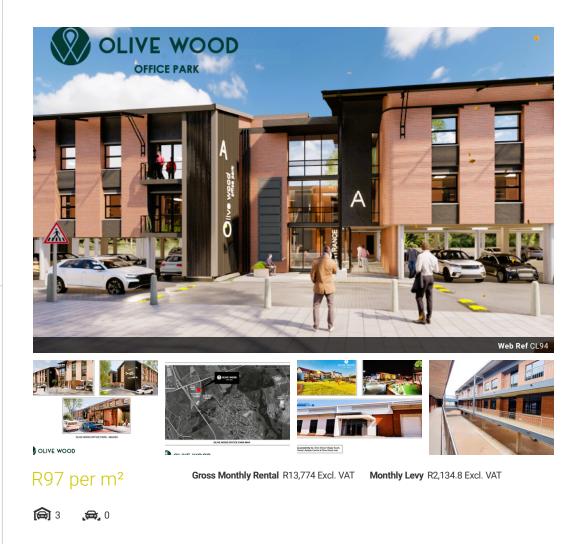

# New Offices Available in Olive Wood Office Park - Close to Serengeti Lifestyle Estate 70 to 142sqm

This fantastic office park is located in a prime location and is brand new. Offices are available immediately. Offices sizes ranging from 70 square meters to 142 square meters in close proximity to Olive Wood Village South, Olive Wood Lifestyle Centre & Olive Wood Hub (warehouses). Just north of Serengeti Life Style Estate, the office park has easy access from the R21 and R25 highways and OR Tambo International Airport, and is situated close all amenities in the Olive Wood Lifestyle Centre. Olive Wood Office Park is a Luxury office park situated in Kempton Park. The park has modern office spaces with self-catering kitchens and balconies. The offices will be installed with carpets, ceilings and lights by the developer. The office park has ample undercover parking for vehicles,