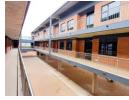

## New Offices Available in Olive Wood Office Park - Close to Serengeti Lifestyle Estate 70 to 142sqm

This fantastic office park is located in a prime location and is brand new. Offices are available immediately. Offices sizes ranging from 70 square meters to 142 square meters in close proximity to Olive Wood Village South, Olive Wood Lifestyle Centre & Olive Wood Hub (warehouses). Just north of Serengeti Life Style Estate, the office park has easy access from the R21 and R25 highways and OR Tambo International Airport, and is situated close all amenities in the Olive Wood Lifestyle Centre. Olive Wood Office Park is a Luxury office park situated in Kempton Park. The park has modern office spaces with self-catering kitchens and balconies. The offices will be installed with carpets, ceilings and lights by the developer. The office park has ample undercover parking for vehicles,