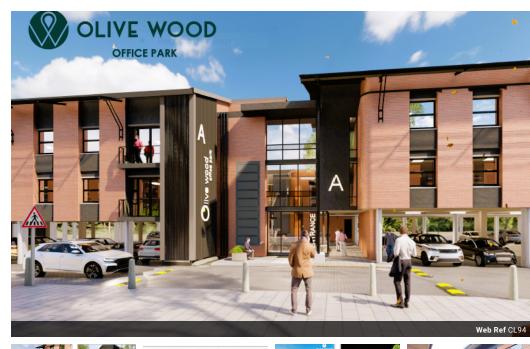

## New Offices Available in Olive Wood Office Park - Close to Serengeti Lifestyle Estate 70 to 142sqm

This fantastic office park is located in a prime location and is brand new. Offices are available immediately. Offices sizes ranging from 70 square meters to 142 square meters in close proximity to Olive Wood Village South, Olive Wood Lifestyle Centre & Olive Wood Hub (warehouses). Just north of Serengeti Life Style Estate, the office park has easy access from the R21 and R25 highways and OR Tambo International Airport, and is situated close all amenities in the Olive Wood Lifestyle Centre. Olive Wood Office Park is a Luxury office park situated in Kempton Park. The park has modern office spaces with self-catering kitchens and balconies. The offices will be installed with carpets, ceilings and lights by the developer. The office park has ample undercover parking for vehicles,