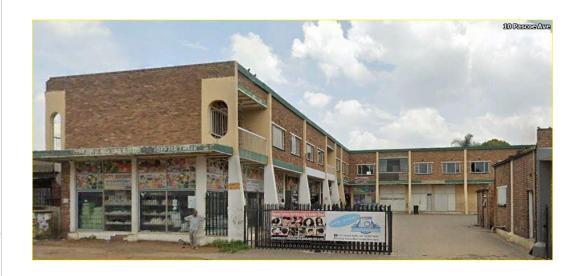

## Shop to Rent in Kempton Park CBD

This shop is approximately 120 square meters in size and available to rent immediately. Please note that the rental amount excludes water, sewer, refuse and electricity usage charges. The premises is available immediately and is situated close to the local amenities in Kempton Park Central Area. Deposits required are as follows: Rental Deposit: R6800 (Refundable) Utilities Deposit: R2500(Refundable) Admin Fee: R850

## Features

Building Name Louverdis Zoning Commercial

Sizes

Floor Size 120m²