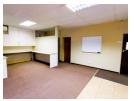

## Offices to rent in a secure office park in Croydon - Isando Area - Available Immediately

The space is self-contained with private entrance and parking (8 spaces). Carpeted and tiled throughout with blinds. Divided into 7/8 offices and an open plan area. All offices and the open plan area are air conditioned.

Ladies and Gents bathrooms and kitchen facility.

- Power is provided by the landlord on a metered basis no interruptions.
- · Applications from tenants compatible with the landlords enterprise (Christian Mission organisation) are invited.
- 24 Hour Access Control and situated in a secure business park with own entrance.