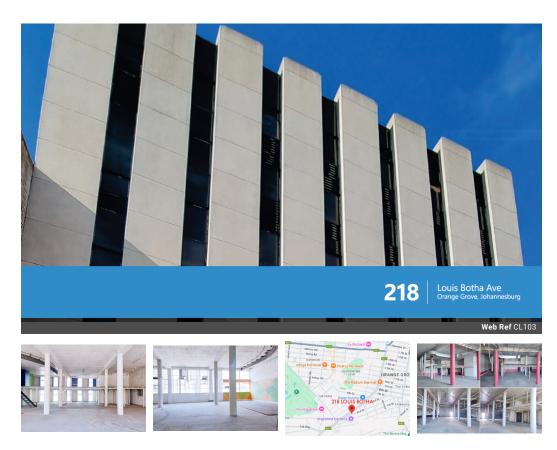

## Standalon Commercial Space To Let in Orange Grove

218 Louis Botha Street, located in Orange Grove, Johannesburg, is a well-situated commercial property in one of Johannesburg's established and bustling suburbs. The area offers great accessibility to major road networks and is a popular choice for businesses looking to be in proximity to both residential and commercial hubs. The premises will be suitable for businesses like a work shop or distribution company and has fantastic exposure with lots of passing traffic. Please contact us if you are interested to arrange a

## **Features**

Zoning Commercial

Sizes

Floor Size 1,350m<sup>2</sup>